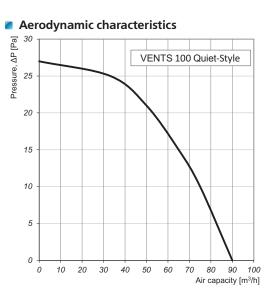

# Technical data

| Model                 | Voltage [V]<br>at 50 Hz | Power<br>Consumption [W] | Current<br>[A] | Maximum air<br>capacity [m³/h] | Sound Pressure<br>Level at 3 m<br>[dB(A)] | Weight, kg | IP    |
|-----------------------|-------------------------|--------------------------|----------------|--------------------------------|-------------------------------------------|------------|-------|
| VENTS 100 Quiet-Style | 230                     | 7,5                      | 0,05           | 90                             | 26                                        | 0,66       | IP 45 |