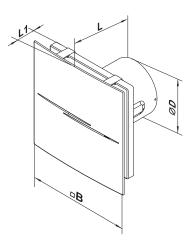

| Model                 | Dimensions, mm |     |     |    |  |  |  |
|-----------------------|----------------|-----|-----|----|--|--|--|
| iviodei               | ØD             | □B  | L   | L1 |  |  |  |
| VENTS 100 Quiet-Style | 99             | 200 | 130 | 49 |  |  |  |